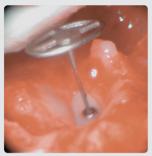

## CARTILAGE PUNCH

| Total Prosthesis in-situ         |      |
|----------------------------------|------|
| Image courtesy of K. B. Hüttenbi | ink, |
| Cologne, Germany                 |      |

| ITEM                                  | REF      |  |
|---------------------------------------|----------|--|
|                                       |          |  |
| Cartilage Punch incl. Instrument Tray | 8000 200 |  |
|                                       |          |  |
| REPLACEMENT PARTS                     | REF      |  |
|                                       |          |  |
| Instrument Tray incl. Inlay           | 8000 176 |  |
| Spring                                | 8000 198 |  |
| Plastic Base POM (black)              | 8000 207 |  |