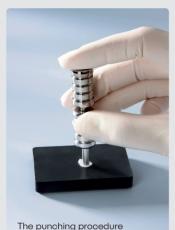

- >> Punches out a cartilage shoe for stabilization of a KURZ total prosthesis on the stapes footplate
- >>> Centers position of a prosthesis to increase acoustical transmission
- >> Easy and fast to reduce surgical time