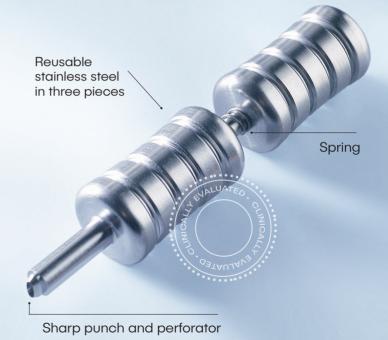

- >> Punches out a cartilage shoe for stabilization of a KURZ total prosthesis on the stapes footplate
- >>> Centers position of a prosthesis to increase acoustical transmission
- >> Easy and fast to reduce surgical time

Material: Sterilizable instrument quality stainless steel

The Cartilage Punch cannot be used together with the Regensburg Type Total Prosthesis

Heinz Kurz GmbH Medizintechnik | Tuebinger Strasse 3 72144 Dusslingen | Germany | Phone: +49 (0)7072/9179-0 E-Mail: info@kurzmed.de | www.kurzmed.com